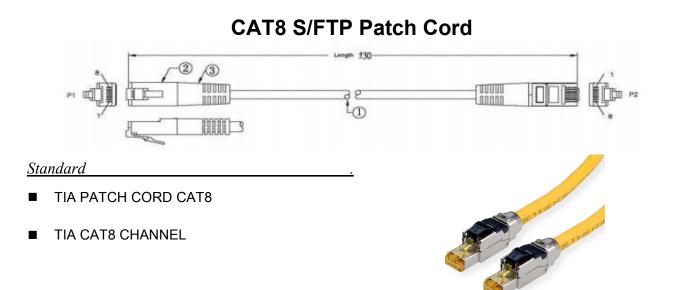

## **Specification**

- Inner Conductor: Bare Copper 22-24AWG
- Cable Jacket Color: Yellow
- Cable Jacket Material: PVC
- Jacket Diameter: 6.0±0.15mm
- Contact Pin: Gold Plated 50µ
- Length: Customized

■ Bandwidth Frequencies: ≥150Mhz